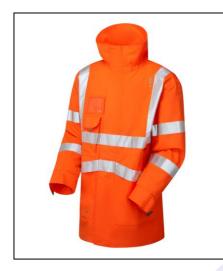

## **UKCA Declaration of Conformity**

Product Type:High Visibility Breathable Executive AnorakManufacturer:Leo Textiles T/A LEO WORKWEARProduct ID:A04-OName:CLOVELLYModel/Label:LA-300A (R/T)

The above product is in conformity with the Regulation 2016/425 on personal protective equipment, as amended to apply in GB, and is identical to the PPE which is subject of UKCA certificate No. LECFI00389239 issued by ITS Testing Services UK Ltd, Approved Body AB0362, Centre Court, Meridian Business Park, Leicester, LE19 1WD, United Kingdom.

Relevant Harmonised Standards / Technical Specifications used to which conformity is declared:

EN ISO 20471:2013 + A1:2016 (Class 3), RIS-3279-TOM (Issue 2:2019), EN343:2019 with Resistance to Water Penetration (Class 4\*) and Water Vapour Resistance (Class 4) (Breathable). \*This garment meets level 4 for resistance to water penetration for a maximum of 10 washes, and level 3 for a maximum of 25 washes.